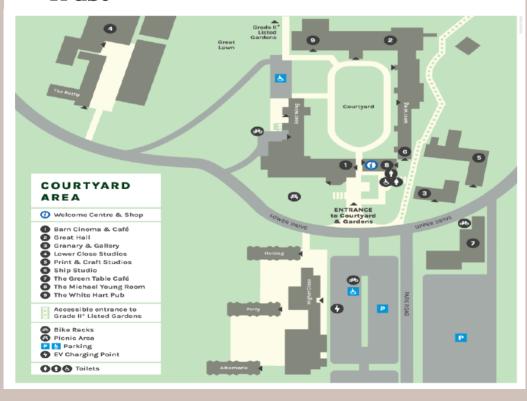

## Planning

Whether you're planning an intimate meeting for two or a large-scale conference for up to 280 guests, the versatile spaces provide the perfect setting. Each well-equipped space is designed to inspire creativity and collaboration.

49 beautiful courtyard rooms provide a range of accommodation options, from cosy single ensuite bedrooms to stunning signature suites, ensuring a restful stay for every guest.

We take pride in our commitment to sustainability, which is at the heart of everything we do. All catering is provided on-site, where we focus on using fresh, local ingredients. Whether you're here for a meeting, retreat, or special event, you'll experience our dedication to quality, sustainability, and exceptional hospitality.