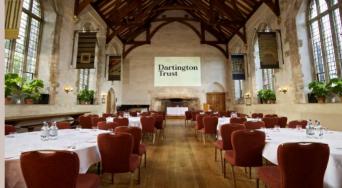

## Planning

Whether you're planning an intimate meeting for two or a large-scale conference for up to 280 guests, the versatile spaces provide the perfect setting. Each well-equipped space is designed to inspire creativity and collaboration.

Day delegate from £48 per person 24 hour delegate from £198 per person Room only hire from £200 per day